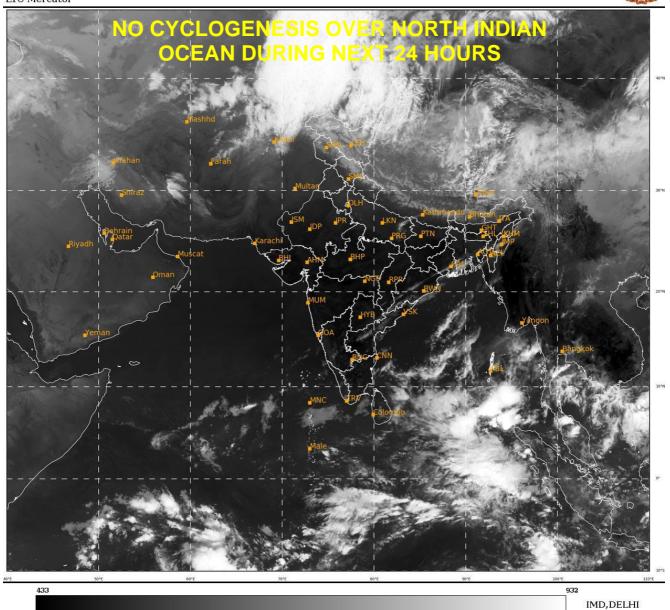

### **BAY OF BENGAL:**

SCATTERED TO BROKEN LOW AND MEDIUM CLOUDS WITH EMBEDDED INTENSE TO VERY INTENSE CONVECTION LAY OVER SOUTHEAST BAY OF BENGAL AND ANDAMAN SEA. SCATTERED TO BROKEN LOW AND MEDIUM CLOUDS WITH EMBEDDED MODERATE TO INTENSE CONVECTION LAY OVER CENTRAL AND SOUTHWEST BAY OF BENGAL.

## PROBABILITY OF CYCLOGENESIS(FORMATION OF DEPRESSION) DURING NEXT 120 HRS:

| 24 HOURS | 24-48 HOURS | 48-72 HOURS | 72-96 HOURS | 96-120 HOURS |
|----------|-------------|-------------|-------------|--------------|
| NIL      | NIL         | NIL         | NIL         | NIL          |

#### **ARABIAN SEA:**

SCATTERED LOW AND MEDIUM CLOUDS WITH EMBEDDED MODERATE TO INTENSE CONVECTION LAY OVER SOUTHEAST ARABIAN SEA .